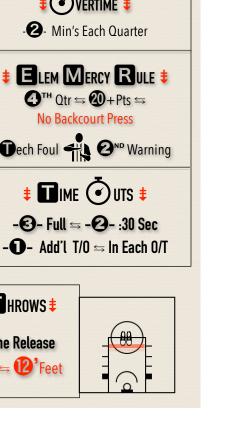

Orange County Athletic League

Basketball









# 



**‡** ■ REE ■ HROWS **‡** 

**5**/**6** Grade **□ 12** Feet





# **♯ UR-HII 7**&❸ **‡**





Four - 19- Min Otrs **Regulation Clock** 





- Min's



♥VERTIME

- Min's Each Quarter



**# JH #** MERCY RULE

No Running Clock Enforced



**‡ ■**IME **○**UTS **‡** 

-**3**- Full \( \infty - **2**- :30 Sec

-**1** - Add'l T/0 

In Each O/T



### **≢** ■ REE ■ HROWS **‡**



# **‡LOCAL ‡** REMINDERS

**Elem 5/6** 

Solo Ref

**Jr. High 7/8** 



### **‡** OBSERVE NFHS ON **‡**











▶ No Jewelry or Tape Covering Jewelry



#### **‡ PRESSING ‡**





▶ Neither team can back-court press in the **4**<sup>TH</sup> Otr if the score is **1**5 +pts



#### **‡** TECHNICALS & FLAGRANTS **‡**

▶ An entering sub may shoot the "**①**"

▶ Unsportsman-like player **①**'s also applied to the coach.

▶ "**1**" #2 =Coach Ejection +Game Over





### **Game Fees