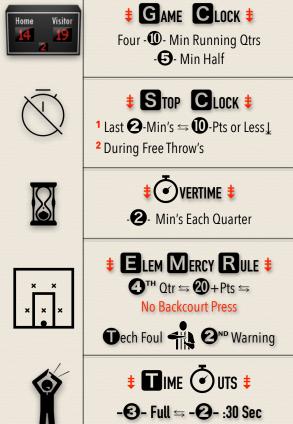

# **♯ UR-HII 7**&❸ **‡**

Four - 19- Min Otrs **Regulation Clock** 

- Min's

♥VERTIME

- Min's Each Quarter

**# JH #** MERCY RULE

No Running Clock Enforced

**‡ ■**IME **○**UTS **‡** 

-**3**- Full \( \infty - **2**- :30 Sec

-**1** - Add'l T/0 

In Each O/T